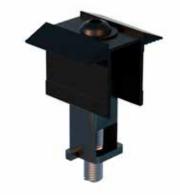

# UNIVERSAL BITECLAMP #1003

- Universal clamp for middle and end panel mounting.
- Easy insertion, movement, and extraction from the mounting rail.