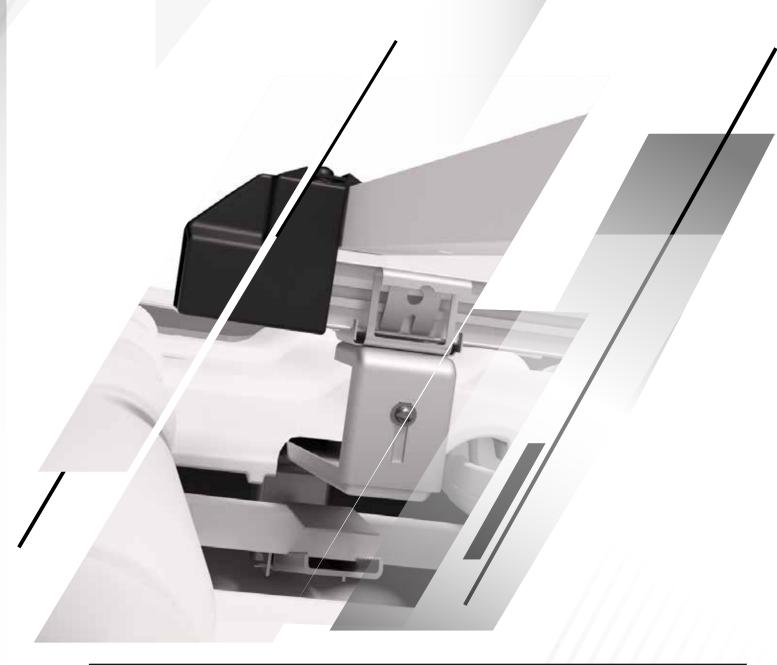

### TILED ROOF SYSTEM QUICKBITE MAKE A CLICK WITH A QUICK

#### **MOUNTING COMPONENTS**

## HORIZONTAL BEAMBITE HOOK #1001

- Mounting in challenging locations.Premium Magnelis steel construction.
- Compatible with various tile types.
  Effortless adjustment for perfect fit.

### MOUNTING BITERAIL #1002

- High-quality aluminum construction for strength and stability.
- Quick and easy installation with a single click.
- 3.6-meter profile

# UNIVERSAL BITECLAMP #1003

- Universal clamp for middle and end panel mounting.
- Easy insertion, movement, and extraction from the mounting rail.