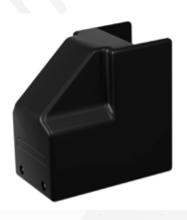

### END BITECAP #1004

- Enhances the aesthetics of the installed system by covering a section of the mounting rail.
- Adjustable design with 20 cm travel length.