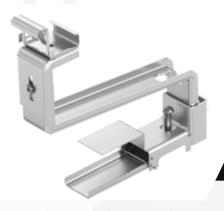

### TILED ROOF SYSTEM QUICKBITE MAKE A CLICK WITH A QUICK

#### **MOUNTING COMPONENTS**

### END BITECAP #1004

- Enhances the aesthetics of the installed system by covering a section of the mounting rail.
- Adjustable design with 20 cm travel length.

### MOUNTING BITERAIL CONNECTOR #1005

- Strong and convenient connection.
- Secure fixation without screws and nuts.

### CABLE BITECLIP #1006

- Bonus inclusion in the system kit.Secure cable attachment on upper and lower mounting rails.