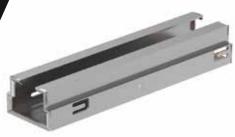

### MOUNTING BITERAIL #1002

- High-quality aluminum construction for strength and stability.
- Quick and easy installation with a single click.
- 3.6-meter profile